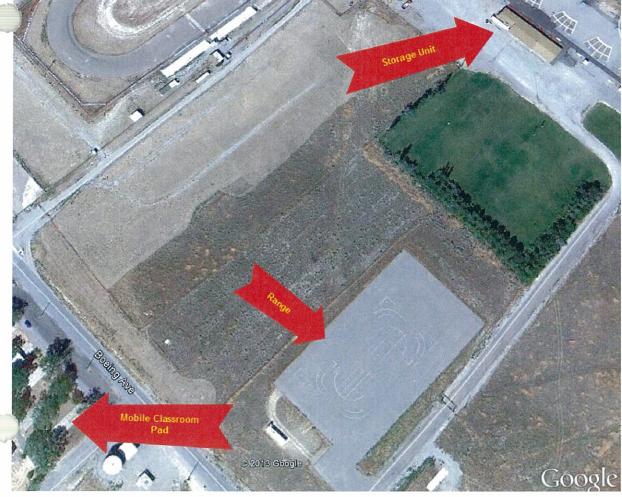

This mobile classroom will be located at the Pocatello Regional Airport and will used for the classroom portion of classes delivered at the Pocatello site. The current classroom being used is located eleven miles away at Idaho State University. This Mobile Classroom will be located walking distance to the existing motorcycle storage unit and training range.