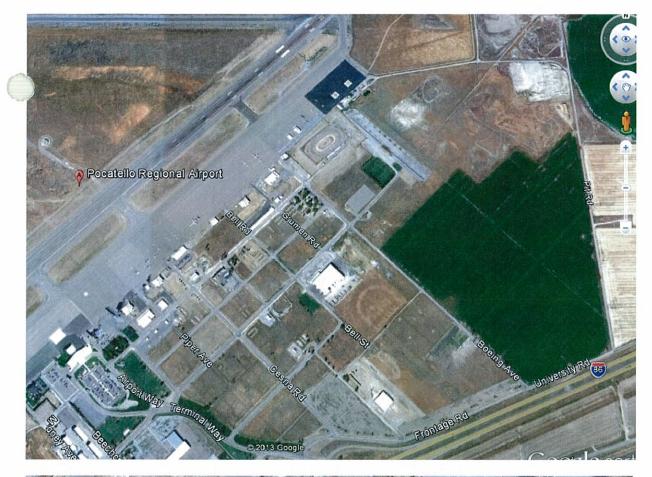

This mobile classroom will be located at the Pocatello Regional Airport and will used for the classroom portion of classes delivered at the Pocatello site. The current classroom being used is located eleven miles away at Idaho State University. This Mobile Classroom will be located walking distance to the existing motorcycle storage unit and training range.