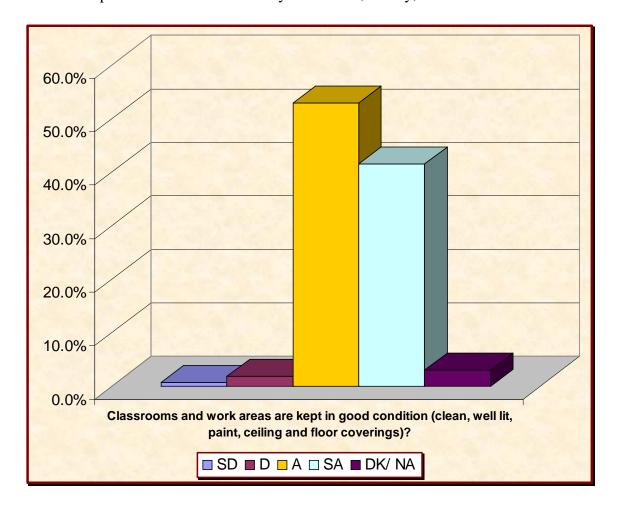

# Appendix 8.8 Fall 2003 Accreditation Survey Questions #61, #62, #63, and #64

#### Question #61

| Would you agree                                                                                                         |      |      | Total |       |           | Total                | Total Percent      |
|-------------------------------------------------------------------------------------------------------------------------|------|------|-------|-------|-----------|----------------------|--------------------|
| that:                                                                                                                   | SD   | D    | A     | SA    | DK/<br>NA | Percent in Agreement | in<br>Disagreement |
| Classrooms and work<br>areas are kept in good<br>condition (clean, well<br>lit, paint, ceiling and<br>floor coverings)? | 0.7% | 1.8% | 53.0% | 41.5% | 3.0%      | 94.5%                | 2.5%               |