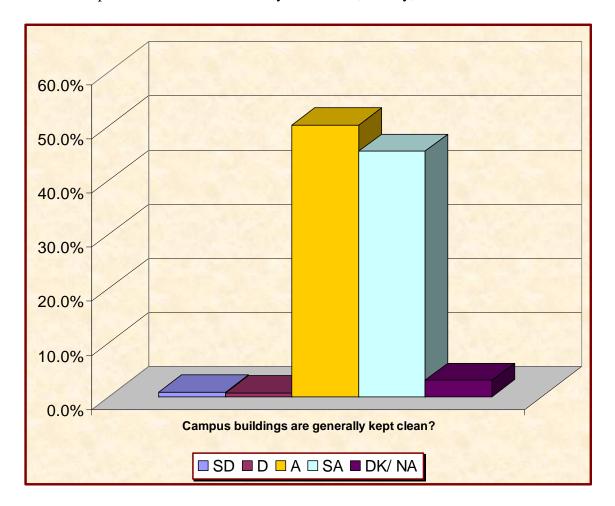

KEY: SD=Strongly Disagree D=Disagree A=Agree SA=Strongly Agree DK/NA=No Opinion/Does Not Apply.

Includes responses from fall 2003 survey of students, faculty, staff and administration.

| Would you                                  |      |      | Total |       |           | Total Percent | Total Percent in |
|--------------------------------------------|------|------|-------|-------|-----------|---------------|------------------|
| agree that:                                | SD   | D    | A     | SA    | DK/<br>NA | in Agreement  | Disagreement     |
| Campus buildings are generally kept clean? | 0.8% | 0.7% | 50.2% | 45.3% | 3.0%      | 95.5%         | 1.5%             |