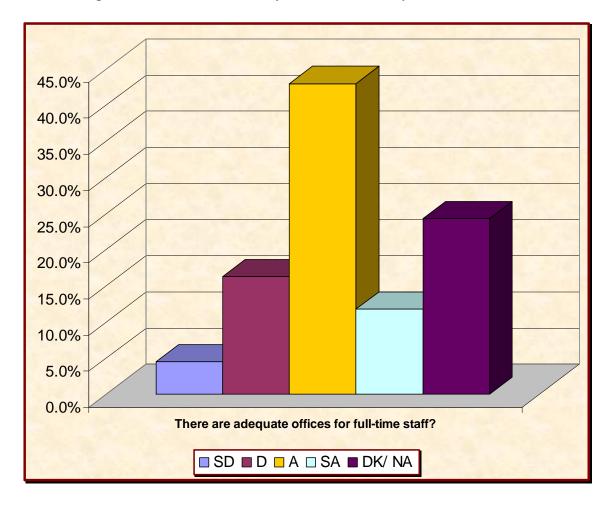

### Appendix 8.5 Fall 2003 Accreditation Survey Questions #57 and #58

#### Question #57

| Would you agree                                 |      |       | Tota  | 1     |        | Total<br>Percent in | Total Percent      |
|-------------------------------------------------|------|-------|-------|-------|--------|---------------------|--------------------|
| that:                                           | SD   | D     | A     | SA    | DK/ NA | Agreement           | in<br>Disagreement |
| There are adequate offices for full-time staff? | 4.5% | 16.3% | 43.0% | 11.8% | 24.3%  | 54.8%               | 20.8%              |