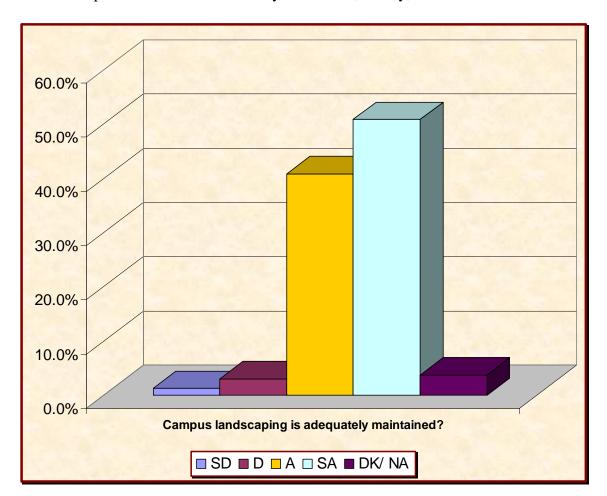

KEY: SD=Strongly Disagree D=Disagree A=Agree SA=Strongly Agree DK/NA=No Opinion/Does Not Apply.

Includes responses from fall 2003 survey of students, faculty, staff and administration.

| Would you agree                              |      |      | Tota  | al    |        | Total                | Total Percent      |
|----------------------------------------------|------|------|-------|-------|--------|----------------------|--------------------|
| that:                                        | SD   | D    | A     | SA    | DK/ NA | Percent in Agreement | in<br>Disagreement |
| Campus landscaping is adequately maintained? | 1.3% | 3.1% | 40.9% | 50.9% | 3.8%   | 91.8%                | 4.4%               |