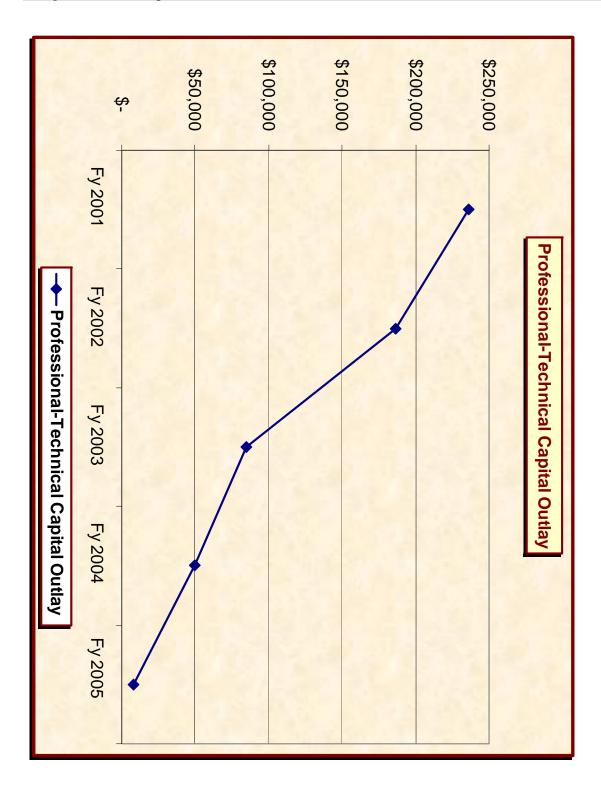

# Appendix 8.10 Graph Depicting Decrease in Professional-Technical Capital Outlay