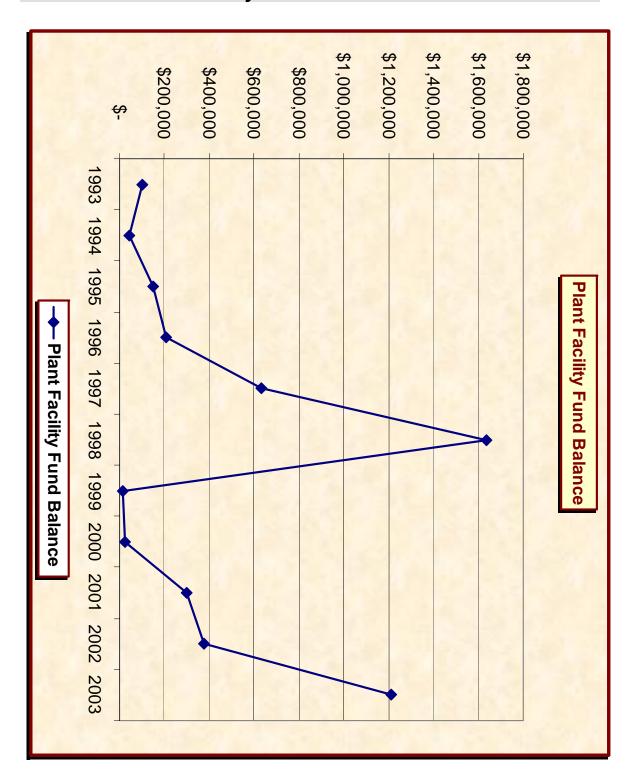

ent      |
|----------------------------------------------|------|------|-------|-------|--------|----------------------|--------------------|
| that:                                        | SD   | D    | A     | SA    | DK/ NA | Percent in Agreement | in<br>Disagreement |
| Campus landscaping is adequately maintained? | 1.3% | 3.1% | 40.9% | 50.9% | 3.8%   | 91.8%                | 4.4%               |

KEY: SD=Strongly Disagree D=Disagree A=Agree SA=Strongly Agree DK/NA=No Opinion/Does Not Apply.

Includes responses from fall 2003 survey of students, faculty, staff and administration.



### **Appendix 8.9 Emergency Phone Runner Tree**





# Appendix 8.10 Graph Depicting Decrease in Professional-Technical Capital Outlay





### **Appendix 8.11 Historical Plant Facility Fund Balance**





## **Appendix 8.12 Plant Facility Fund Projections**

| \$ 000,000      |                | CHILLEX ELCT VANEL XEPLACEMENT          | Γ   |
|-----------------|----------------|-----------------------------------------|-----|
| \$ 5,000        |                | SHIELDS/ASPEN N. FIRELANE               |     |
| \$ 30,000       |                | ACID WASH BLDG- ANNUAL                  |     |
|                 |                | BURLEY DOOR REPLACEMENT                 |     |
|                 |                | ASPEN AH AND RETURN FAN                 |     |
|                 |                | ELECT PANEL UNDER TOWER                 |     |
|                 | \$ 45,600      | 5593 DPW CHILLER PROJECT-FY 03          | 555 |
|                 | \$ 3,000       | 5586 ATHLETICS-MIS