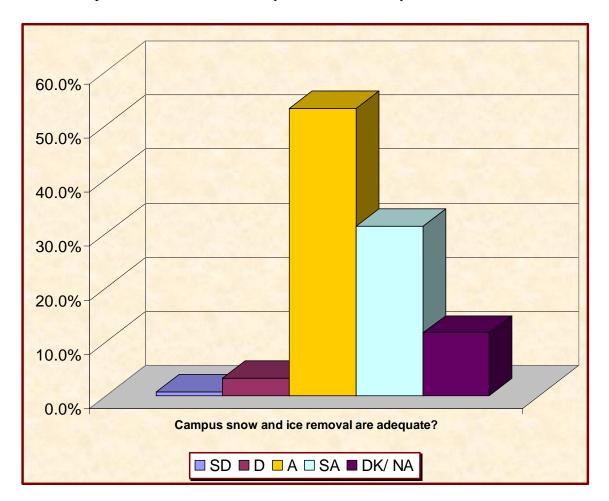

KEY: SD=Strongly Disagree D=Disagree A=Agree SA=Strongly Agree DK/NA=No Opinion/Does Not Apply.

Includes responses from fall 2003 survey of students, faculty, staff and administration.

| Would you                                 |      |      | Total |       |           | Total                | Total Percent      |
|-------------------------------------------|------|------|-------|-------|-----------|----------------------|--------------------|
| agree that:                               | SD   | D    | A     | SA    | DK/<br>NA | Percent in Agreement | in<br>Disagreement |
| Campus snow and ice removal are adequate? | 0.7% | 3.3% | 53.1% | 31.3% | 11.6%     | 84.4%                | 4.0%               |