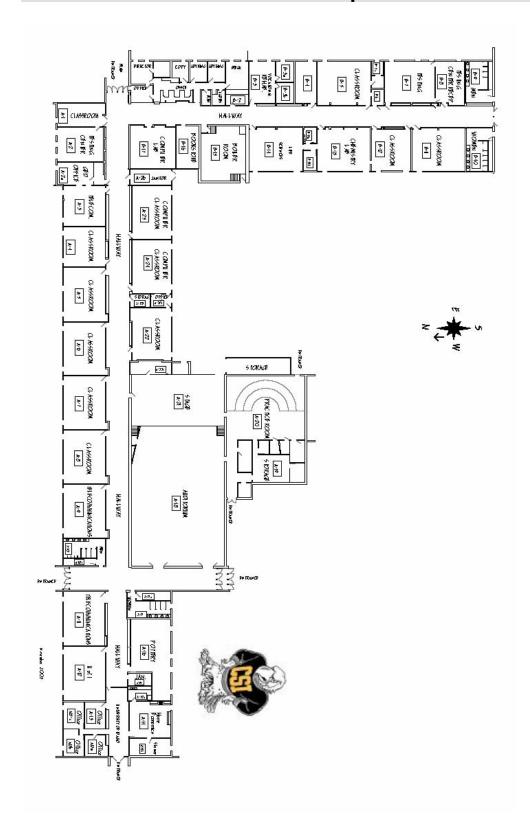

SURFACE              |
|           | 188,000   | \$             | RESURFACE BAYS 1-16                     |
|           | 300,000   | \$             | RESURFACE BAYS 9-16                     |
|           | 144,600   | \$             | EXPO GAS RETRO FIT                      |
|           |           |                | December 9, 2003                        |
|           | - FY 04   | SNOI           | PLANT FACILITY FUND PROJECTIONS - FY 04 |
|           | HO        | IDA            | COLLEGE OF SOUTHERN IDAHO               |
|           |           |                |                                         |



### **Appendix 8.13 Herrett Center Map and Information**





## **Appendix 8.14 Blaine County Outreach Center Map**







### **Appendix 8.15 Mini-Cassia Outreach Center Map**





### **Appendix 8.16 North Side Outreach Center Map**