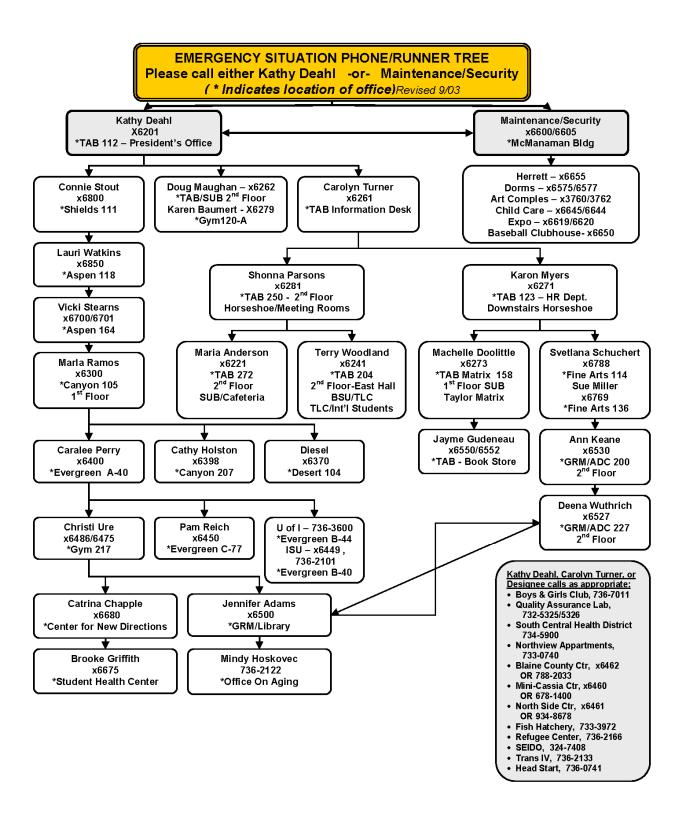

staff and administration.





| Would you agree                              |      |      | Tota  | al    |        | Total                | Total Percent      |
|----------------------------------------------|------|------|-------|-------|--------|----------------------|--------------------|
| that:                                        | SD   | D    | A     | SA    | DK/ NA | Percent in Agreement | in<br>Disagreement |
| Campus landscaping is adequately maintained? | 1.3% | 3.1% | 40.9% | 50.9% | 3.8%   | 91.8%                | 4.4%               |

KEY: SD=Strongly Disagree D=Disagree A=Agree SA=Strongly Agree DK/NA=No Opinion/Does Not Apply.

Includes responses from fall 2003 survey of students, faculty, staff and administration.



### **Appendix 8.9 Emergency Phone Runner Tree**





# Appendix 8.10 Graph Depicting Decrease in Professional-Technical Capital Outlay





### **Appendix 8.11 Historical Plant Facility Fund Balance**





## **Appendix 8.12 Plant Facility Fund Projections**

| \$ 000,000      |                | CHILLEX ELCT VANEL XEPLACEMENT          | Γ   |
|-----------------|----------------|-----------------------------------------|-----|
| \$ 5,000        |                | SHIELDS/ASPEN N. FIRELANE               |     |
| \$ 30,000       |                | ACID WASH BLDG- ANNUAL                  |     |
|                 |                | BURLEY DOOR REPLACEMENT                 |     |
|                 |                | ASPEN AH AND RETURN FAN                 |     |
|                 |                | ELECT PANEL UNDER TOWER                 |