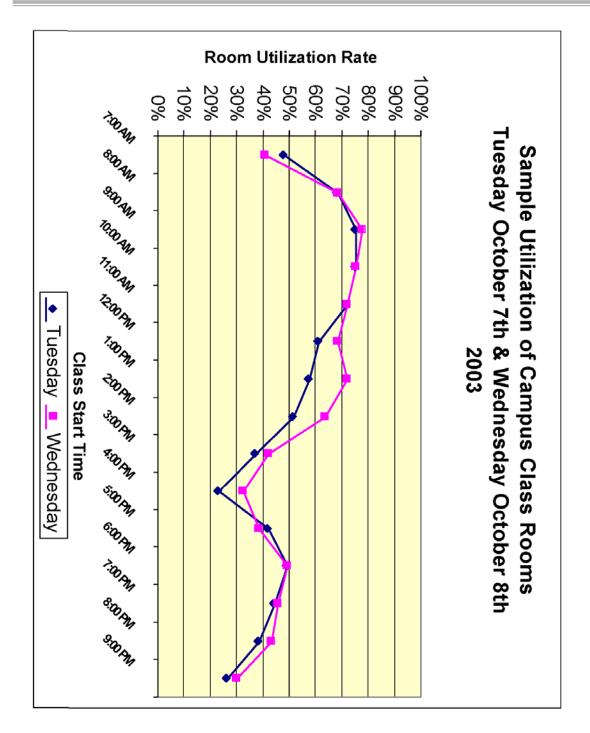

### Appendix 8.3 Graph Depicting Room Usage at Different Times of Day

### College of Southern Idaho Room Utilization

| Room Type<br>Date | e        |    | Class Room<br>10/7/2003<br>Tuesday |    | Class Room<br>10/8/2003<br>Wednesday |
|-------------------|----------|----|------------------------------------|----|--------------------------------------|
| Total Availa      | able     |    | 84                                 |    | 84                                   |
|                   |          |    |                                    |    |                                      |
| 7:00 AM           | 8:00 AM  | 40 | 47.62%                             | 34 | 40.48%                               |
| 8:00 AM           | 9:00 AM  | 57 | 67.86%                             | 57 | 67.86%                               |
| 9:00 AM           | 10:00 AM | 63 | 75.00%                             | 65 | 77.38%                               |
| 10:00 AM          | 11:00 AM | 63 | 75.00%                             | 63 | 75.00%                               |
| 11:00 AM          | 12:00 PM | 60 | 71.43%                             | 60 | 71.43%                               |
| 12:00 PM          | 1:00 PM  | 51 | 60.71%                             | 57 | 67.86%                               |
| 1:00 PM           | 2:00 PM  | 48 | 57.14%                             | 60 | 71.43%                               |
| 2:00 PM           | 3:00 PM  | 43 | 51.19%                             | 53 | 63.10%                               |
| 3:00 PM           | 4:00 PM  | 31 | 36.90%                             | 35 | 41.67%                               |
| 4:00 PM           | 5:00 PM  | 19 | 22.62%                             | 27 | 32.14%                               |
| 5:00 PM           | 6:00 PM  | 35 | 41.67%                             | 32 | 38.10%                               |
| 6:00 PM           | 7:00 PM  | 41 | 48.81%                             | 41 | 48.81%                               |
| 7:00 PM           | 8:00 PM  | 37 | 44.05%                             | 38 | 45.24%                               |
| 8:00 PM           | 9:00 PM  | 32 | 38.10%                             | 36 | 42.86%                               |
| 9:00 PM           | 10:00 PM | 22 | 26.19%                             | 25 | 29.76%                               |
|                   |          |    |                                    |    |                                      |

|          | Tuesday | Wednesday |
|----------|---------|-----------|
| 7:00 AM  | 47.6%   | 40.5%     |
| 8:00 AM  | 67.9%   | 67.9%     |
| 9:00 AM  | 75.0%   | 77.4%     |
| 10:00 AM | 75.0%   | 75.0%     |
| 11:00 AM | 71.4%   | 71.4%     |
| 12:00 PM | 60.7%   | 67.9%     |
| 1:00 PM  | 57.1%   | 71.4%     |
| 2:00 PM  | 51.2%   | 63.1%     |
| 3:00 PM  | 36.9%   | 41.7%     |
| 4:00 PM  | 22.6%   | 32.1%     |
| 5:00 PM  | 41.7%   | 38.1%     |
| 6:00 PM  | 48.8%   | 48.8%     |
| 7:00 PM  | 44.0%   | 45.2%     |
| 8:00 PM  | 38.1%   | 42.9%     |
| 9:00 PM  | 26.2%   | 29.8%     |