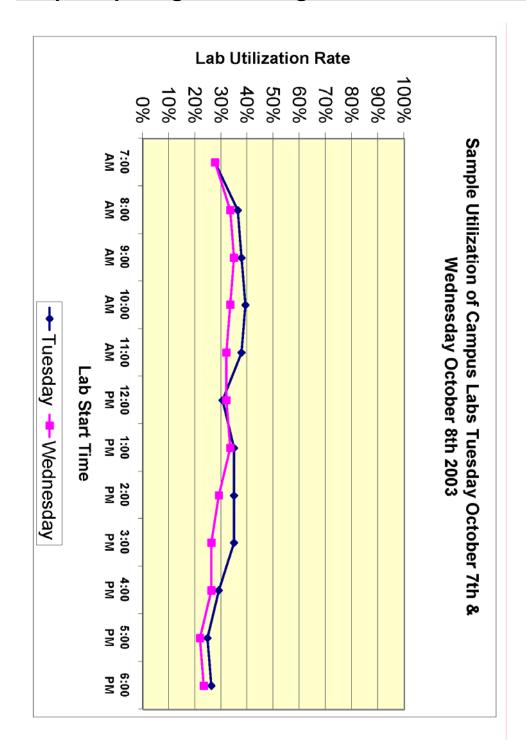

### Appendix 8.3 Graph Depicting Room Usage at Different Times of Day

### College of Southern Idaho Room Utilization

| Room Type<br>Date | e        |    | Class Room<br>10/7/2003<br>Tuesday |    | Class Room<br>10/8/2003<br>Wednesday |
|-------------------|----------|----|------------------------------------|----|--------------------------------------|
| Total Availa      | able     |    | 84                                 |    | 84                                   |
|                   |          |    |                                    |    |                                      |
| 7:00 AM           | 8:00 AM  | 40 | 47.62%                             | 34 | 40.48%                               |
| 8:00 AM           | 9:00 AM  | 57 | 67.86%                             | 57 | 67.86%                               |
| 9:00 AM           | 10:00 AM | 63 | 75.00%                             | 65 | 77.38%                               |
| 10:00 AM          | 11:00 AM | 63 | 75.00%                             | 63 | 75.00%                               |
| 11:00 AM          | 12:00 PM | 60 | 71.43%                             | 60 | 71.43%                               |
| 12:00 PM          | 1:00 PM  | 51 | 60.71%                             | 57 | 67.86%                               |
| 1:00 PM           | 2:00 PM  | 48 | 57.14%                             | 60 | 71.43%                               |
| 2:00 PM           | 3:00 PM  | 43 | 51.19%                             | 53 | 63.10%                               |
| 3:00 PM           | 4:00 PM  | 31 | 36.90%                             | 35 | 41.67%                               |
| 4:00 PM           | 5:00 PM  | 19 | 22.62%                             | 27 | 32.14%                               |
| 5:00 PM           | 6:00 PM  | 35 | 41.67%                             | 32 | 38.10%                               |
| 6:00 PM           | 7:00 PM  | 41 | 48.81%                             | 41 | 48.81%                               |
| 7:00 PM           | 8:00 PM  | 37 | 44.05%                             | 38 | 45.24%                               |
| 8:00 PM           | 9:00 PM  | 32 | 38.10%                             | 36 | 42.86%                               |
| 9:00 PM           | 10:00 PM | 22 | 26.19%                             | 25 | 29.76%                               |
|                   |          |    |                                    |    |                                      |

|          | Tuesday | Wednesday |
|----------|---------|-----------|
| 7:00 AM  | 47.6%   | 40.5%     |
| 8:00 AM  | 67.9%   | 67.9%     |
| 9:00 AM  | 75.0%   | 77.4%     |
| 10:00 AM | 75.0%   | 75.0%     |
| 11:00 AM | 71.4%   | 71.4%     |
| 12:00 PM | 60.7%   | 67.9%     |
| 1:00 PM  | 57.1%   | 71.4%     |
| 2:00 PM  | 51.2%   | 63.1%     |
| 3:00 PM  | 36.9%   | 41.7%     |
| 4:00 PM  | 22.6%   | 32.1%     |
| 5:00 PM  | 41.7%   | 38.1%     |
| 6:00 PM  | 48.8%   | 48.8%     |
| 7:00 PM  | 44.0%   | 45.2%     |
| 8:00 PM  | 38.1%   | 42.9%     |
| 9:00 PM  | 26.2%   | 29.8%     |