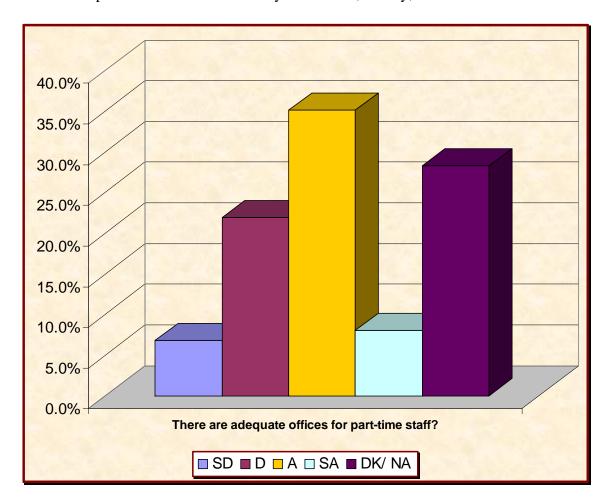

KEY: SD=Strongly Disagree D=Disagree A=Agree SA=Strongly Agree DK/NA=No Opinion/Does Not Apply.

Includes responses from fall 2003 survey of students, faculty, staff and administration.

| Would you agree                                 |      |       | Tota  | l    |        | Total                | Total Percent      |
|-------------------------------------------------|------|-------|-------|------|--------|----------------------|--------------------|
| that:                                           | SD   | D     | A     | SA   | DK/ NA | Percent in Agreement | in<br>Disagreement |
| There are adequate offices for part-time staff? | 6.8% | 21.9% | 35.1% | 8.0% | 28.3%  | 43.1%                | 28.7%              |

KEY: SD=Strongly Disagree D=Disagree A=Agree SA=Strongly Agree DK/NA=No Opinion/Does Not Apply.

Includes responses from fall 2003 survey of students, faculty, staff and administration.