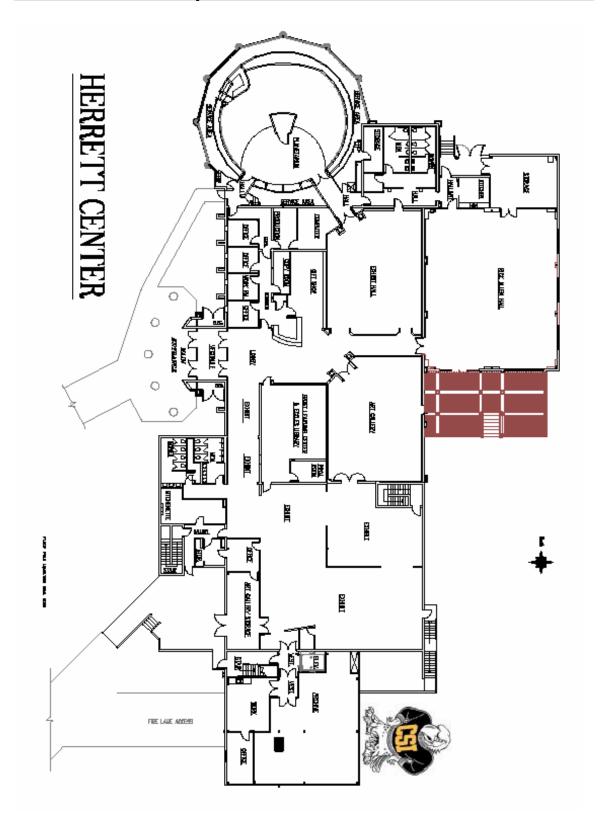

\$             | PAVE GRAVEL PARKING LOT                 |
|           | 293,600   | \$             | EXPO PARKING LOT RESURFACE              |
|           | 188,000   | \$             | RESURFACE BAYS 1-16                     |
|           | 300,000   | \$             | RESURFACE BAYS 9-16                     |
|           | 144,600   | \$             | EXPO GAS RETRO FIT                      |
|           |           |                | December 9, 2003                        |
|           | - FY 04   | SNOI           | PLANT FACILITY FUND PROJECTIONS - FY 04 |
|           | HO        | IDA            | COLLEGE OF SOUTHERN IDAHO               |
|           |           |                |                                         |



### **Appendix 8.13 Herrett Center Map and Information**





## **Appendix 8.14 Blaine County Outreach Center Map**







### **Appendix 8.15 Mini-Cassia Outreach Center Map**





### **Appendix 8.16 North Side Outreach Center Map**